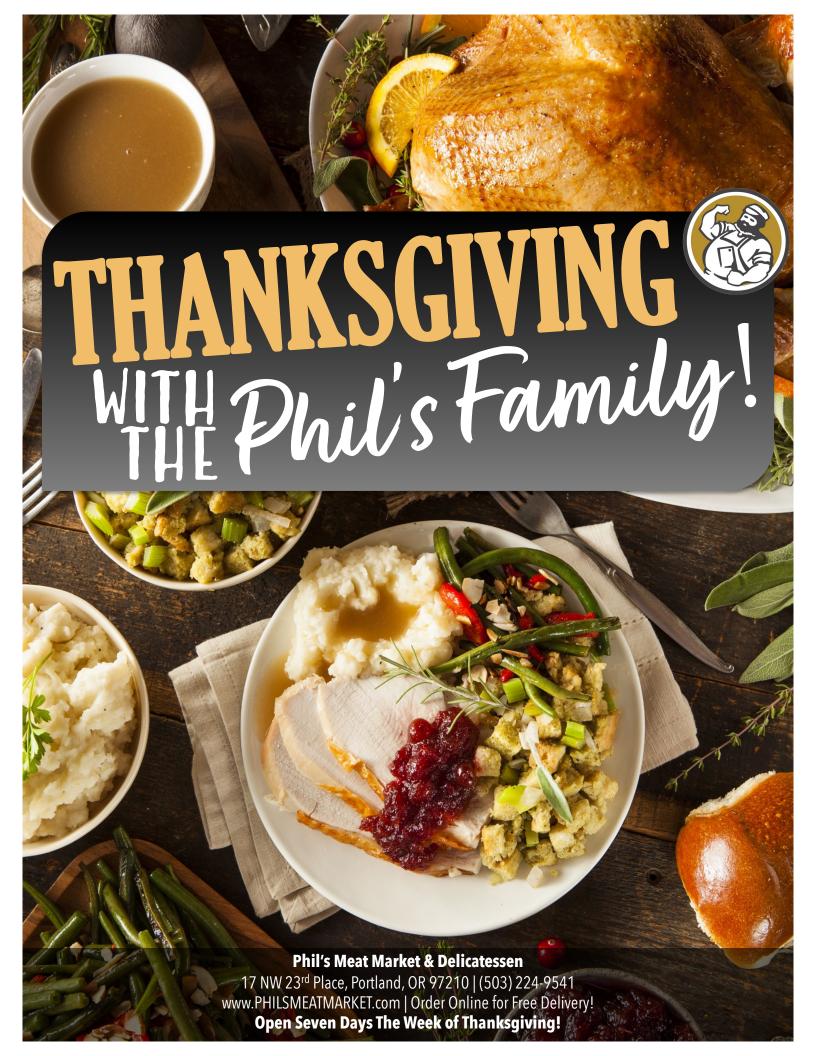

# **Abundant Feast (Serves 6-8)**

Feast Comes with a Turkey (12 lb) or Spiral Ham (6-8 lb), Sage Stuffing, Whipped Mashed Potatoes, Turkey Gravy, Citrus Steeped Cranberry Sauce, Choice of Vegetable, Dinner Rolls, and a Pumpkin or Bourbon Pecan Pie.

#### **Individual Feast**

Feast Comes with Turkey or Ham, Sage Stuffing, Whipped Mashed Potatoes, Turkey Gravy, Citrus Steeped Cranberry Sauce, Choice of Vegetable, Two Dinner Rolls, and a slice of Pumpkin or Apple Pie.