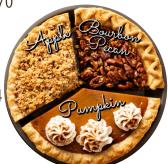

# Price

10" Pies (3) \$30 - \$35 Pumpkin \$30, Dutch Apple \$30, Bourbon Pecan \$35