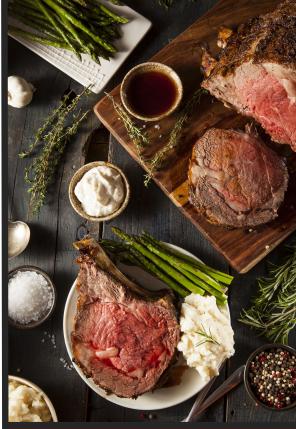

# Phil's Perfect Prime Rib

aromatic herb dressed prime rib with au jus and horseradish cream

#### HERB DRESSED RIB ROAST FEAST

Three pounds of our aromatic dressed boneless beef rib roast. Comes with sides of your choice of roasted garlic mashed potatoes or wild rice & mushroom pilaf and balsamic brussels or heirloom carrots, a quart of beef gravy, a pint of au jus, a small horseradish crème, a six pack of Portland French Bakery dinner rolls, and a homemade pie of your choice. Serves 4-6.